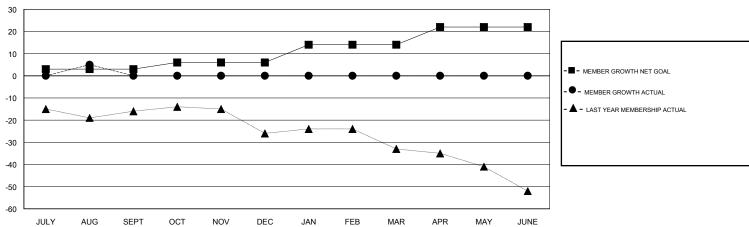

## GOALS AND ACTUAL MEMBERS CUMULATIVE

| DROPPED CLUBS: 0  DROPPED MEMBERS |    | 12 CLUBS OF 53 ADDED 1 OR MORE NEW MEMBERS | GENDER DISTRIBUTION  MALE 922 (63.15%)  FEMALE 538 (36.85%)  Women Percentage Fiscal Year Goal: 50% |     |
|-----------------------------------|----|--------------------------------------------|-----------------------------------------------------------------------------------------------------|-----|
| DECEASED                          | 5  | CLICK HERE FOR CUMULATIVE  MEMBERSHIP DATA | TOTAL FAMILY UNIT MEMBERS                                                                           | 374 |
| CLUB CANCELLED                    | 0  |                                            |                                                                                                     | 197 |
| OTHER                             | 30 |                                            | FAMILY MEMBERS PAYING HALF  DUES                                                                    | 197 |
| TOTAL                             | 35 |                                            |                                                                                                     |     |